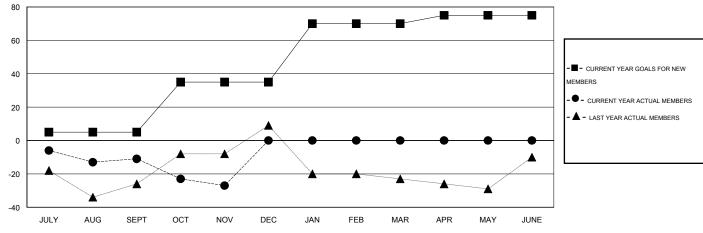

### GOALS AND ACTUAL NEW CLUBS CUMULATIVE

| DROPPED CLUBS: 0  DROPPED MEMBERS   |                    | 19 CLUBS OF 33 ADDED 1 OR MORE NEW MEMBERS | GENDER DISTRIBU<br>MALE<br>FEMALE                          | 1TION<br>529 (64.59%)<br>290 (35.41%) |                 |
|-------------------------------------|--------------------|--------------------------------------------|------------------------------------------------------------|---------------------------------------|-----------------|
| DECEASED CLUB CANCELLED OTHER TOTAL | 3<br>0<br>70<br>73 | CLICK HERE FOR HEALTH ASSESSMENT DATA      | FAMILY UNIT MEMBERS HEAD OF HOUSEHOLD NON-HEAD OF HOUSEHOL | D                                     | 109<br>53<br>56 |