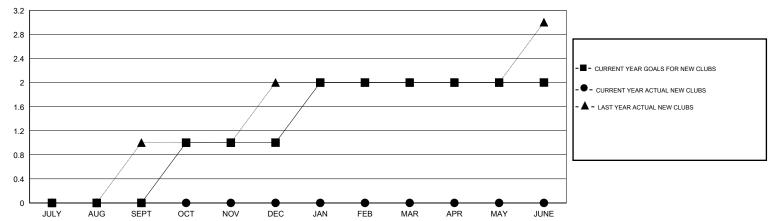

### GOALS AND ACTUAL NEW CLUBS CUMULATIVE

| DROPPED CLUBS: 0  DROPPED MEMBERS   |                    | 19 CLUBS OF 33 ADDED 1 OR MORE NEW MEMBERS | GENDER DISTRIBU<br>MALE<br>FEMALE                          | 1TION<br>529 (64.59%)<br>290 (35.41%) |                 |
|-------------------------------------|--------------------|--------------------------------------------|------------------------------------------------------------|---------------------------------------|-----------------|
| DECEASED CLUB CANCELLED OTHER TOTAL | 3<br>0<br>70<br>73 | CLICK HERE FOR HEALTH ASSESSMENT DATA      | FAMILY UNIT MEMBERS HEAD OF HOUSEHOLD NON-HEAD OF HOUSEHOL | D                                     | 109<br>53<br>56 |